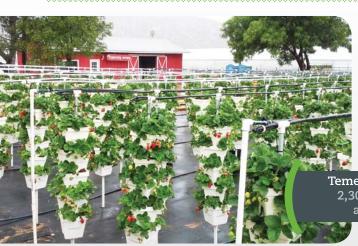

Verti-Gro® Systems Use:

- 85% less water
- 70% less land
- 50% less fertilizer
- 90% less energy

Temecula Valley Strawberry Farms in Rainbow Valley, CA manages 2,300 Verti-Gro® hydroponic towers with 45,000 plants per acre, almost three times as much as in traditional row farming.